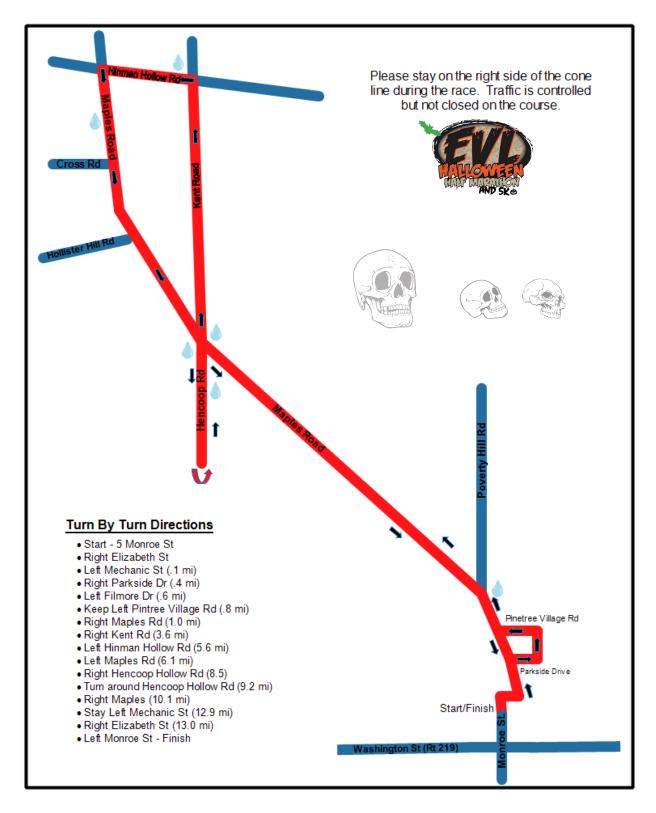

### COURSES

- The course will be open for 3:15. After 3:15, runners still on the course will be allowed to finish but there will be no course support available, so plan your hydration accordingly.
- Both the 5k and 1/2 marathon courses will use the same start/finish line, with the 1/2 marathon starting at 11:00 am and the 5k at 11:15 am.
- Please stay on the **RIGHT** hand side of the road, running with traffic. Vehicle traffic is controlled on the running courses, not closed in all sections.
- Runners will have a lane defined by traffic cones for both courses, please stay to the right of the cones at all times.

### **EVL Halloween Half Marathon Course**