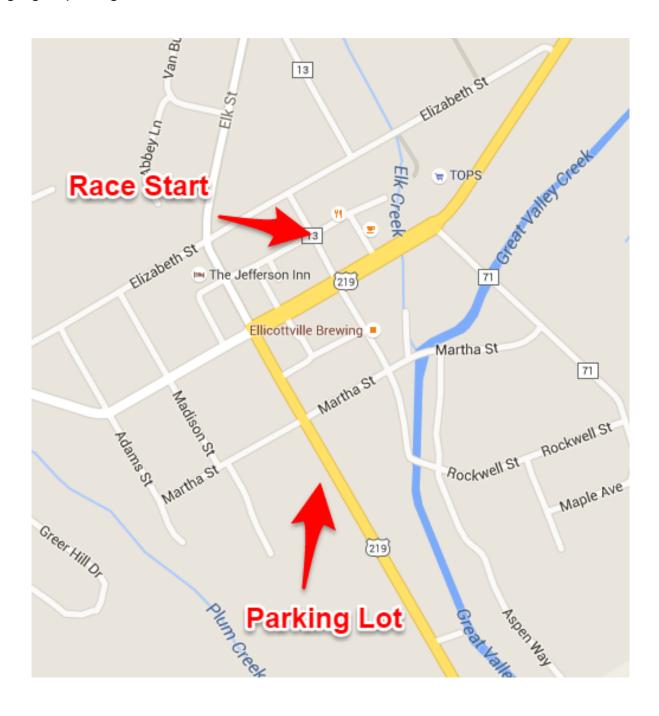

### **PARKING**

Parking is available at **55 Jefferson St.**, less than a 5-minute walk from the race start and registration. This lot is run by our local charity partners and there is a voluntary \$10 donation to cover insurance expense and to help raise funds for the organizations.

Free parking is available on the Village streets. Please pay attention to the no parking signs in the village as improperly parked vehicles will be ticketed. The following map of Ellicottville highlights parking areas as well as the race start/finish.