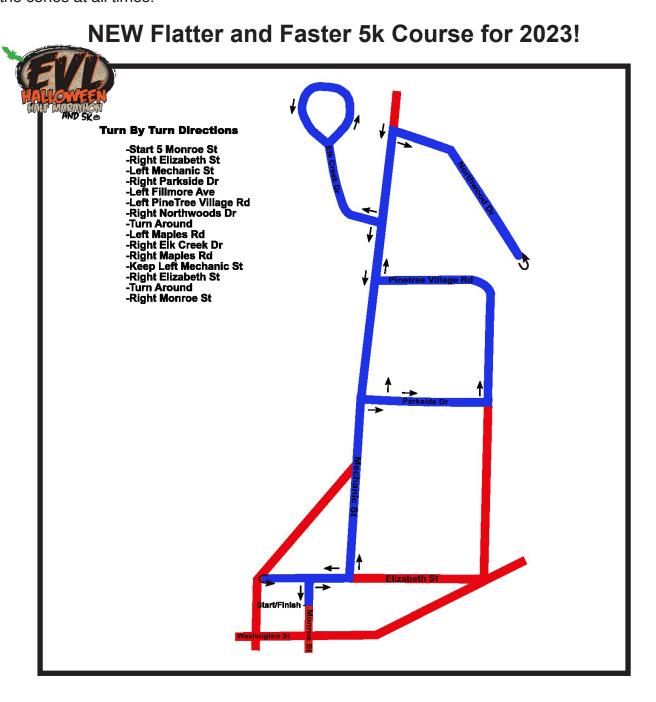

### COURSES

- The course will be open for 3:15. After 3:15, runners still on the course will be allowed to finish but there will be no course support available, so plan your hydration accordingly.
- Both the 5k and 1/2 marathon courses will use the same start/finish line, with the 1/2 marathon starting at 11:00 am and the 5k at 11:15 am.
- Please stay on the **RIGHT** hand side of the road, running with traffic. Vehicle traffic is controlled on the running courses, not closed in all sections.
- Runners will have a lane defined by traffic cones for both courses, please stay to the right of the cones at all times.

### **EVL Halloween Half Marathon Course**